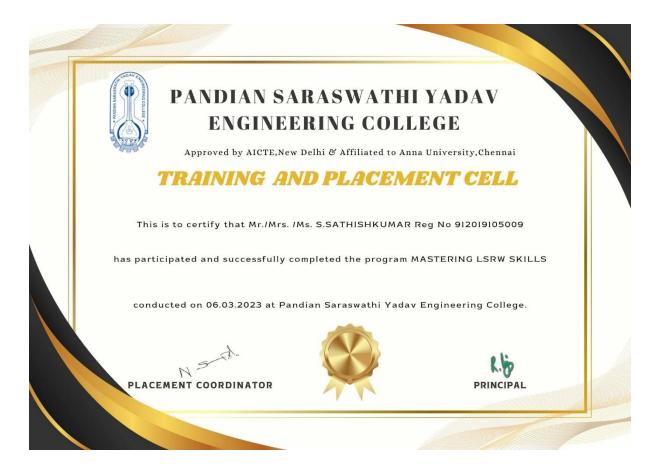

Name of the Program: MASTERING LSRW SKILLS

Name of the Resource Person: R. Pandidurai, AP/Mech, PSYEC.

Date: 06.03.2023.

Time: 10.00 A.M to 4.00 PM

No. of Beneficiary: 112

A View on Mastering LSRW skills on 06.03.2023

- This Program was conducted for final Year students at PANDIAN SARASWATHI YADAV ENGINEERING COLLEGE.
- The training was started by 10.00 AM and ends at 4.00 PM for one day.
- LSRW skills are essential for effective communication and are important for personal, academic and professional success. Developing these skills through regular practice and exposure to the language is crucial for language proficiency and overall communication ability. It is more useful for language learning.
- LSRW skills help an individual to create a better understanding of oneself. Finally, strong LSRW abilities are critical for students' professional development. Employers seek candidates with strong communication skills, listening skills, writing skills, and reading skills.