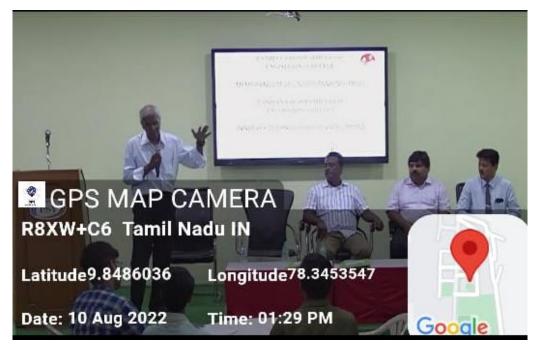

Name of the Program: CAREER MOTIVATIONAL PROGRAM

Name of the Resource Person: Dr. ASKARUNISA.A, HoD/CSE, PSYEC

Date: 03.04.2023

Time: 10.00 A.M to 4.00 PM

No. of Beneficiary: 131

**Career Motivational Program on 03.04.2023** 

- This Program was conducted for third year students at Pandian Saraswathi Yadav Engineering College by Dr. ASKARUNISA.A, HoD/CSE, PSYEC
- The training was started by 10.00 AM and ends at 4.00 PM for one day.
- The scope of motivation program is vast, as it influences various aspects of our lives, including personal, academic, and professional domains. Motivation is essential for personal growth and self-improvement. It helps individuals set goals, overcome obstacles, and persevere in the face of challenges for the students.
- Motivation drives student behavior and performance. When students are motivated, they will be more positive and energetic in the classroom and toward their learning. Students are going to be more likely to take initiative in their learning and persist through difficult material, mistakes, or tasks.