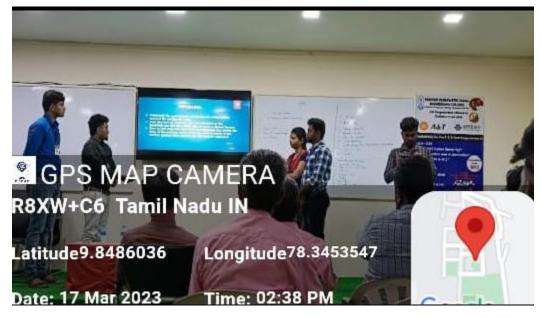

Name of the Program: CAREER MOTIVATIONAL PROGRAM

Name of the Resource Person: Dr. ASKARUNISA.A, HoD/CSE, PSYEC

Date: 03.04.2023

Time: 10.00 A.M to 4.00 PM

No. of Beneficiary: 131

**Career Motivational Program on 03.04.2023** 

- This Program was conducted for third year students at Pandian Saraswathi Yadav Engineering College by Dr. ASKARUNISA.A, HoD/CSE, PSYEC
- The training was started by 10.00 AM and ends at 4.00 PM for one day.
- The scope of motivation program is vast, as it influences various aspects of our lives, including personal, academic, and professional domains. Motivation is essential for personal growth and self-improvement. It helps individuals set goals, overcome obstacles, and persevere in the face of challenges for the students.
- Motivation drives student behavior and performance. When students are motivated, they will be more positive and energetic in the classroom and toward their learning. Students are going to be more likely to take initiative in their learning and persist through difficult material, mistakes, or tasks.