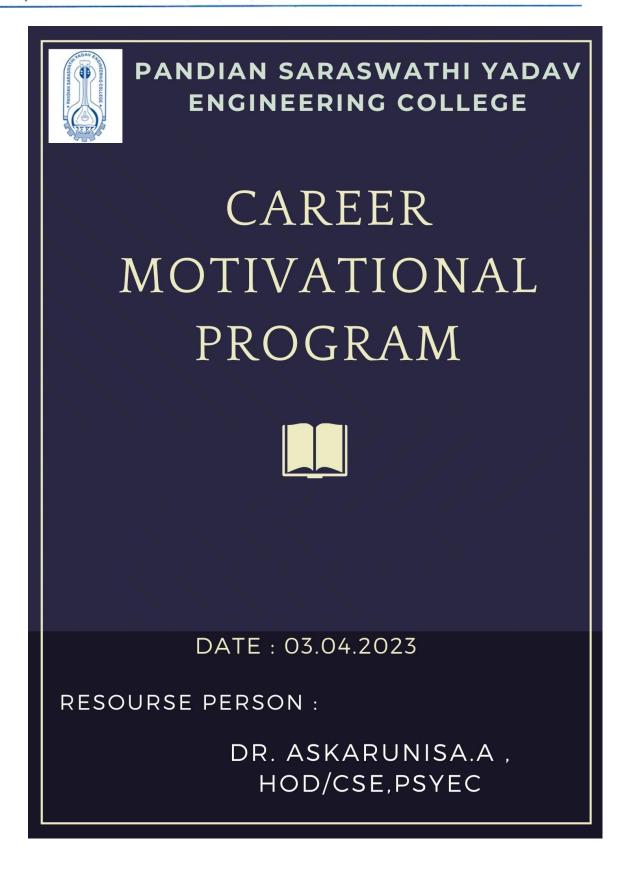

Name of the Program: CAREER MOTIVATIONAL PROGRAM

Name of the Resource Person: Dr. ASKARUNISA.A, HoD/CSE, PSYEC

Date: 03.04.2023

Time: 10.00 A.M to 4.00 PM

No. of Beneficiary: 131

**Career Motivational Program on 03.04.2023** 

- This Program was conducted for third year students at Pandian Saraswathi Yadav Engineering College by Dr. ASKARUNISA.A, HoD/CSE, PSYEC
- The training was started by 10.00 AM and ends at 4.00 PM for one day.
- The scope of motivation program is vast, as it influences various aspects of our lives, including personal, academic, and professional domains. Motivation is essential for personal growth and self-improvement. It helps individuals set goals, overcome obstacles, and persevere in the face of challenges for the students.
- Motivation drives student behavior and performance. When students are motivated, they will be more positive and energetic in the classroom and toward their learning. Students are going to be more likely to take initiative in their learning and persist through difficult material, mistakes, or tasks.