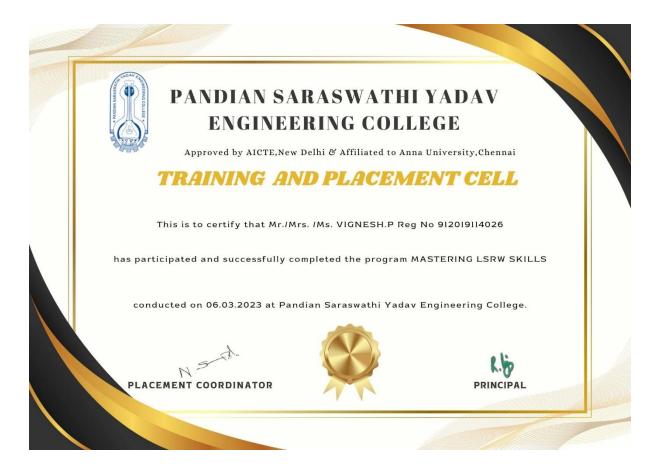

Name of the Program: MASTERING LSRW SKILLS

Name of the Resource Person: R. Pandidurai, AP/Mech, PSYEC.

Date: 06.03.2023.

Time: 10.00 A.M to 4.00 PM

No. of Beneficiary: 112

A View on Mastering LSRW skills on 06.03.2023

- This Program was conducted for final Year students at PANDIAN SARASWATHI YADAV ENGINEERING COLLEGE.
- The training was started by 10.00 AM and ends at 4.00 PM for one day.
- LSRW skills are essential for effective communication and are important for personal, academic and professional success. Developing these skills through regular practice and exposure to the language is crucial for language proficiency and overall communication ability. It is more useful for language learning.
- LSRW skills help an individual to create a better understanding of oneself. Finally, strong LSRW abilities are critical for students' professional development. Employers seek candidates with strong communication skills, listening skills, writing skills, and reading skills.