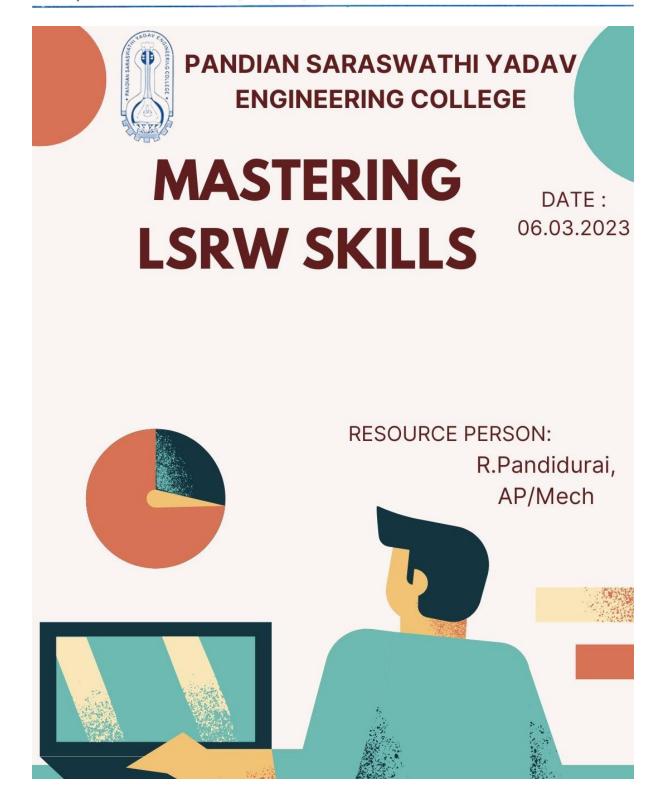

Name of the Program: MASTERING LSRW SKILLS

Name of the Resource Person: R. Pandidurai, AP/Mech, PSYEC.

Date: 06.03.2023.

Time: 10.00 A.M to 4.00 PM

No. of Beneficiary: 112

A View on Mastering LSRW skills on 06.03.2023

- This Program was conducted for final Year students at PANDIAN SARASWATHI YADAV ENGINEERING COLLEGE.
- The training was started by 10.00 AM and ends at 4.00 PM for one day.
- LSRW skills are essential for effective communication and are important for personal, academic and professional success. Developing these skills through regular practice and exposure to the language is crucial for language proficiency and overall communication ability. It is more useful for language learning.
- LSRW skills help an individual to create a better understanding of oneself. Finally, strong LSRW abilities are critical for students' professional development. Employers seek candidates with strong communication skills, listening skills, writing skills, and reading skills.