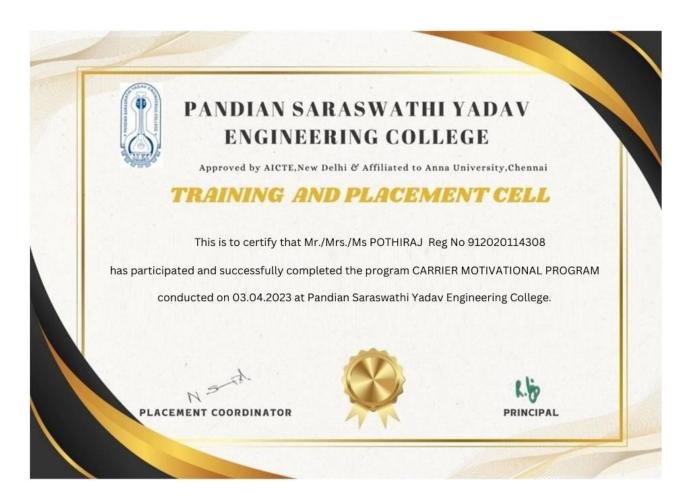

Name of the Program: CAREER MOTIVATIONAL PROGRAM

Name of the Resource Person: Dr. ASKARUNISA.A, HoD/CSE, PSYEC

Date: 03.04.2023

Time: 10.00 A.M to 4.00 PM

No. of Beneficiary: 131

**Career Motivational Program on 03.04.2023** 

- This Program was conducted for third year students at Pandian Saraswathi Yadav Engineering College by Dr. ASKARUNISA.A, HoD/CSE, PSYEC
- The training was started by 10.00 AM and ends at 4.00 PM for one day.
- The scope of motivation program is vast, as it influences various aspects of our lives, including personal, academic, and professional domains. Motivation is essential for personal growth and self-improvement. It helps individuals set goals, overcome obstacles, and persevere in the face of challenges for the students.
- Motivation drives student behavior and performance. When students are motivated, they will be more positive and energetic in the classroom and toward their learning. Students are going to be more likely to take initiative in their learning and persist through difficult material, mistakes, or tasks.