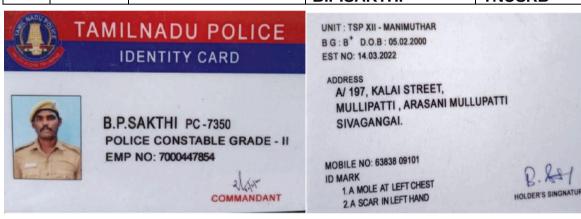

|      |         | Register Number/roll | Name of the student | Qualifying |
|------|---------|----------------------|---------------------|------------|
| S.No | Year    | number for the exam  | selected/qualified  | exam       |
| 1    | 2020-21 | 912017105016         | B.P.SAKTHI          | TNUSRB     |