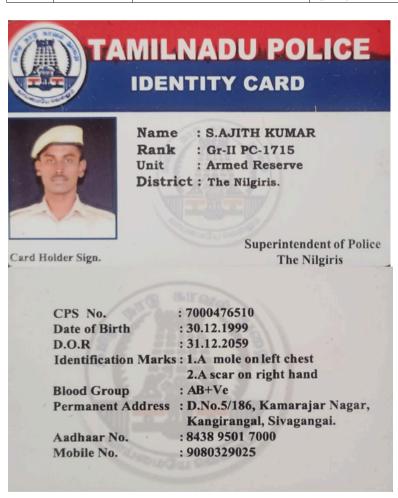

|      |         | Register Number/roll | Name of the student | Qualifying |
|------|---------|----------------------|---------------------|------------|
| S.No | Year    | number for the exam  | selected/qualified  | exam       |
| 1    | 2020-21 | 912017114001         | S.AJITH KUMAR       | TNUSRB     |