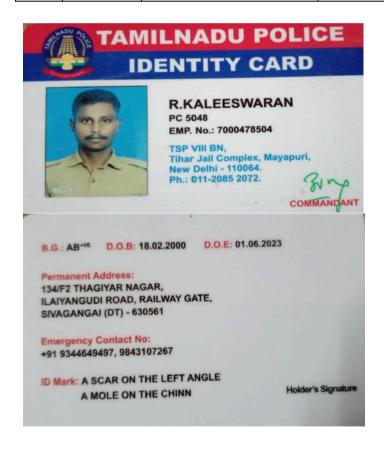

|      |         | Register Number/roll | Name of the student | Qualifying |
|------|---------|----------------------|---------------------|------------|
| S.No | Year    | number for the exam  | selected/qualified  | exam       |
| 1    | 2020-21 | 912017114018         | R KALEESWARAN       | TNUSRB     |