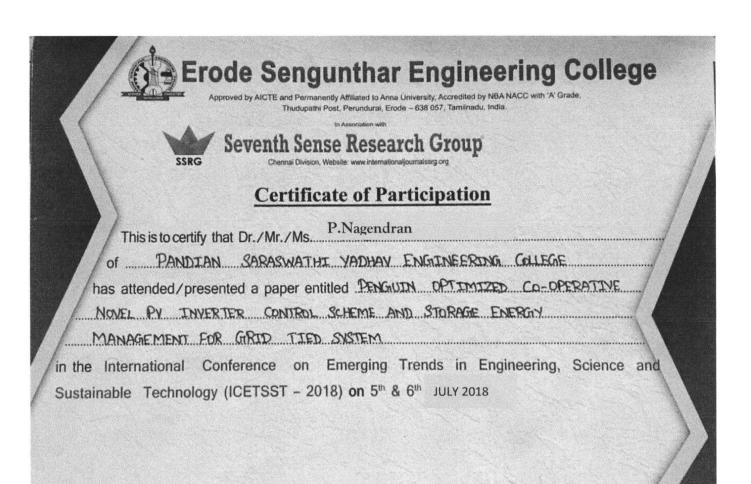

Rahherd

Baltam

Prof. S.Rakkammal HoD/EEE Dr. B.Muruganantham Dean R&D

de

Dr.X.Susan Christina Principal