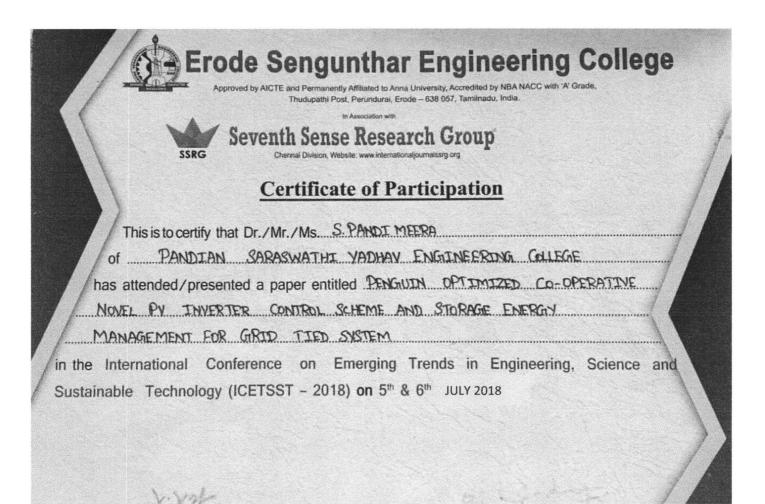

Rahherd

Baltam

Prof. S.Rakkammal HoD/EEE Dr. B.Muruganantham Dean R&D

de

Dr.X.Susan Christina Principal

Respected Sir,

With reference to the above subject, the application is hereby submitted for your approval towards my participant the following programs.

| Faculty Name:             | R. Pand; & hustoi                                                |
|---------------------------|------------------------------------------------------------------|
| Designation /Department:  |                                                                  |
| Program details with      | AP/ Meth<br>Intoinatinal configure<br>Newscientific (rections in |
| Date(Conference/Workshop) | (22 march 2019)                                                  |
| Amount:                   | 5000                                                             |