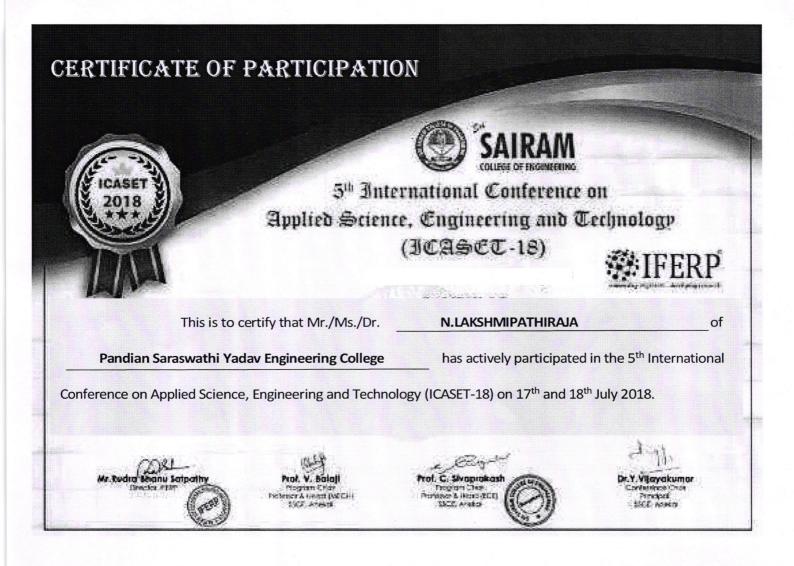

# In tenational Conference on NEW SCIENTIFIC CREATIONS IN ENGINEERING AND TECHNOLOGY "ICNSCET - 19"

This is to certify that Mr./Mrs./Dr./S.Pounraj, Ap/Mech of Pandian Saraswathi Yadav Engineering College, Sivagangai has presesnted a paper titled