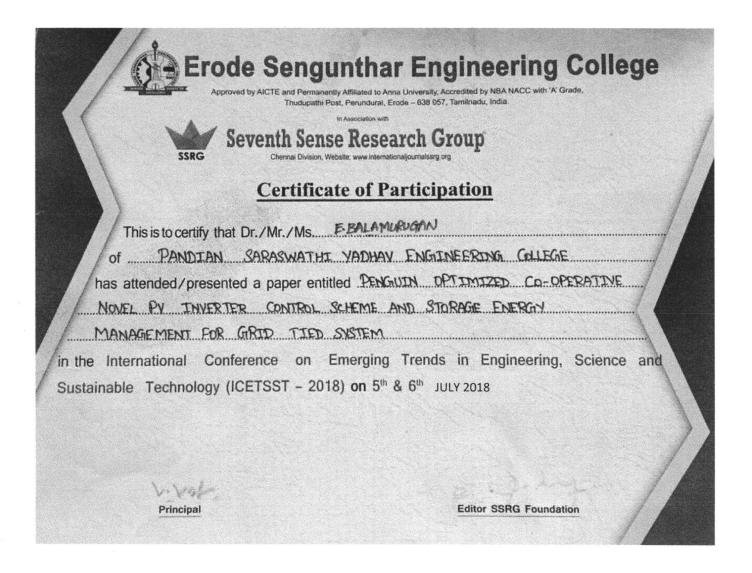

Signature of the Principal Dr. R. RAJA M.E., Ph.D., PRINCIPAL PANDIAN SARASWATHI YADAV ENGINEERING COLLEGE Arasanoor, Thirumanselai P.O-630 56 Sivagangai Dist, Tamil Nadu

| THERE COLLER      | PANDIAN SARASWATHI YADAV ENGINEERING COLLEGE<br>Madurai-Sivagangai Highway,Thirumansolai Post Arasanoor-630561.<br>"Approved by AICTE & Affiliated to Anna University, Chennai" |
|-------------------|---------------------------------------------------------------------------------------------------------------------------------------------------------------------------------|
|                   | <u>VOUCHER</u>                                                                                                                                                                  |
|                   | Date: 14/05/10                                                                                                                                                                  |
| Name              | D. Anbarsa Pandi Dustai                                                                                                                                                         |
| Designation       | : AP                                                                                                                                                                            |
| Department        | (Se                                                                                                                                                                             |
| Purpose           | woneshop                                                                                                                                                                        |
| Amount            | 3000                                                                                                                                                                            |
| Rupees (in words) | Three thousan                                                                                                                                                                   |
| 1                 |                                                                                                                                                                                 |
| x                 |                                                                                                                                                                                 |
| Receiver's Sign   | e R. Nanacinha<br>Accountant Principal                                                                                                                                          |
|                   | Arasanoor<br>Thirumensolai P.C                                                                                                                                                  |
|                   | Sivagangal Dist                                                                                                                                                                 |