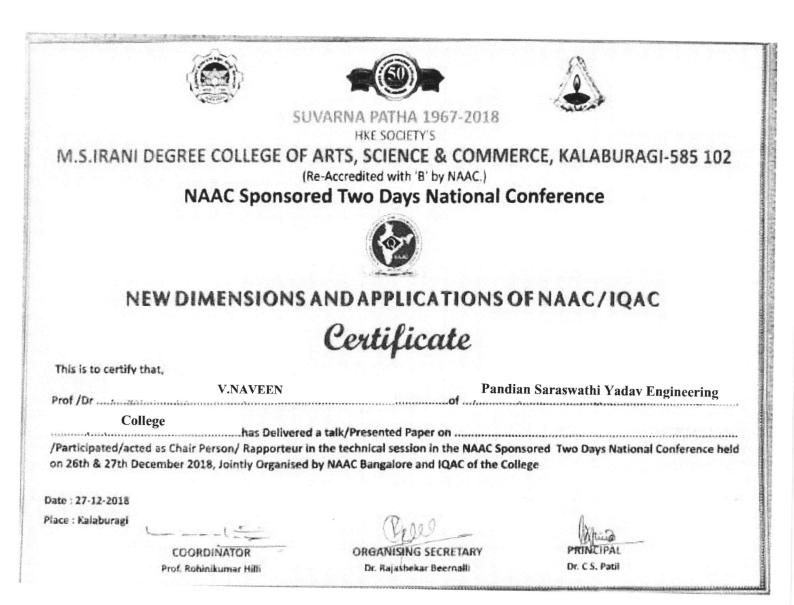

## Pandian Sarawathi Yadav Engineering college

has participated in the workshop on "The Art of Writing Research Paper" organized by M.A.M. College of Engineering and Technology, Trichy on 13th May, 2019.

### REQUISITION LETTER FOR FINANACIAL ASSISTANCE TO FACULITIES OF PARTICIPATION IN CONFERENCE/ WORKSHOP

То

The Principal

Pandian Saraswathi Yadav Engineering College

Arasanoor

Sivagangai

Sub: Permission for attending /presenting paper in Conference/Workshop as per the norms of the Institute