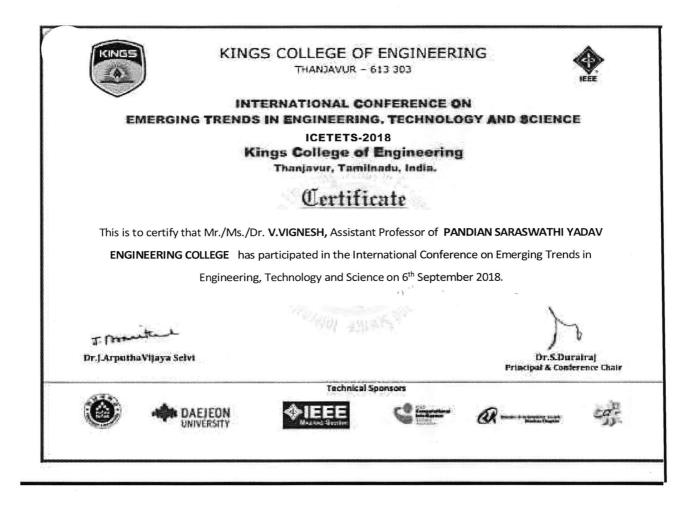

|



#### REQUISITION LETTER FOR FINANACIAL ASSISTANCE TO FACULITIES OF PARTICIPATION IN CONFERENCE/ WORKSHOP

То

The Principal

Pandian Saraswathi Yadav Engineering College

Arasanoor

Sivagangai

Sub: Permission for attending /presenting paper in Conference/Workshop as per the norms of the Institute

Respected Sir,

With reference to the above subject, the application is hereby submitted for your approval towards my participant the following programs.

| Faculty Name:             | M. Kichm Priya                       |
|---------------------------|--------------------------------------|
| Designation /Department:  | ADICIVII                             |
| Program details with      | Interrection at confrate on Matricks |
| Date(Conference/Workshop) | Resporch. 15/9/2018