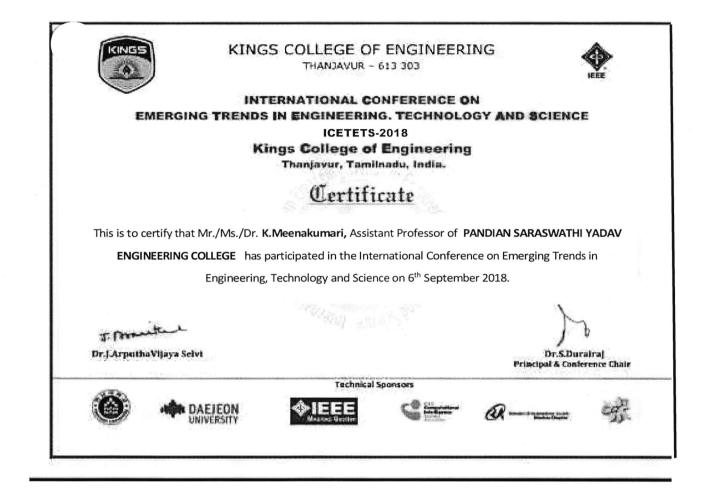

Nadar Saraswathi College of Engineering and Technology on 22nd March 2019.

HOD/MECH

D r. C . Mathalai Sundaram, M.E., M.B.A., Ph.D., MISTE., Principal