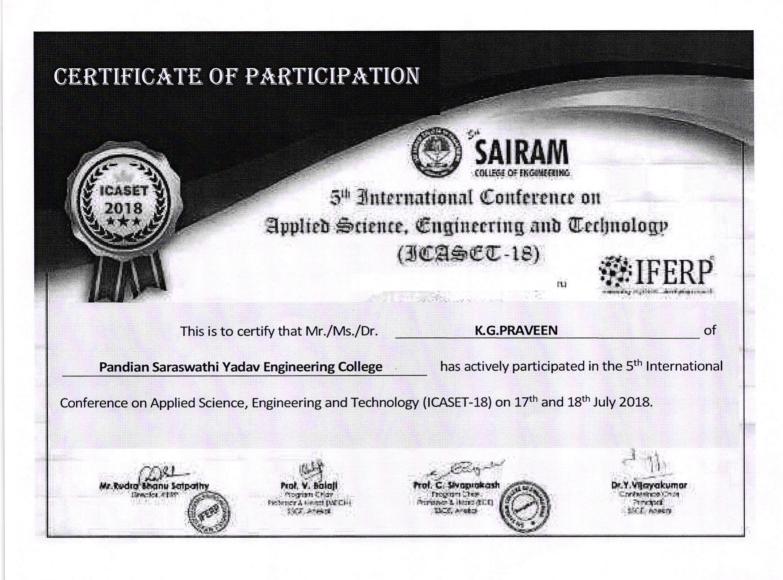

### REQUISITION LETTER FOR FINANACIAL ASSISTANCE TO FACULITIES OF PARTICIPATION IN CONFERENCE/ WORKSHOP

То

The Principal

Pandian Saraswathi Yadav Engineering College

Arasanoor

Sivagangai

Sub: Permission for attending /presenting paper in Conference/Workshop as per the norms of the Institute