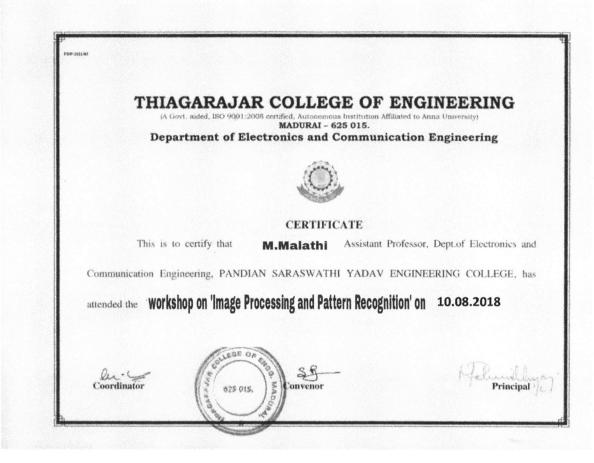

|
| M.M.J.A<br>Receiver's Sign | Arasanoor<br>Bature Arasanoor<br>Canada Arasanoor<br>Canada Arasanoor<br>Canada Arasanoor<br>Canada Arasanoor<br>Sivagangal Disi Sivagangal Disi Sivaganga |



÷

#### REQUISITION LETTER FOR FINANACIAL ASSISTANCE TO FACULITIES OF PARTICIPATION IN CONFERENCE/ WORKSHOP

То

The Principal

Pandian Saraswathi Yadav Engineering College

Arasanoor

Sivagangai

Sub: Permission for attending /presenting paper in Conference/Workshop as per the norms of the Institute

Respected Sir,

With reference to the above subject, the application is hereby submitted for your approval towards my participant the following programs.

| Faculty Name:             | R. NAVEEN Kumpi                                        |
|---------------------------|--------------------------------------------------------|
| Designation /Department:  | AP/ECE                                                 |
| Program details with      |