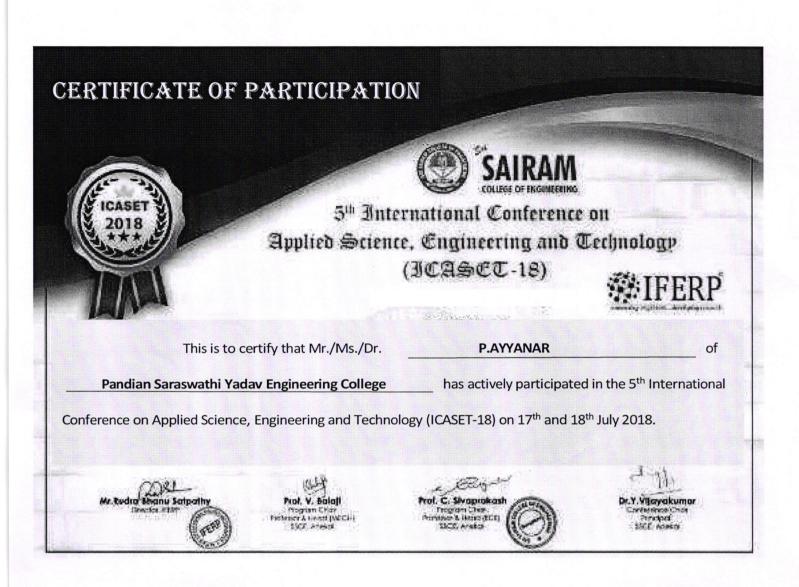

Dr. R. RAJA M.E., Ph.D., PRINCIPAL PANDIAN SARASWATHI YADAV ENGINEERING COLLEGE Arasanoor, Thirumans¢lai P.O-630 56 Sivagangai Dist, Tamil Nadu

| Department : <u>Mech</u><br>Purpose : <u>conference</u><br>Amount : <u>Sooo</u><br>Rupees (in words) : <u>five thousand</u>                                            | •      | asanoor-630561. | WATHI YADAV ENGINEE<br>ai Highway,Thirumansolai Post A<br>AICTE & Affiliated to Anna Univ | Madurai-Sivagan | TWYPT'S VPCINA              |
|------------------------------------------------------------------------------------------------------------------------------------------------------------------------|--------|-----------------|-------------------------------------------------------------------------------------------|-----------------|-----------------------------|
| Name <u>S. POUNYUS</u><br>Designation <u>AP</u><br>Department <u>Mech</u><br>Purpose <u>conference</u><br>Amount <u>S000</u><br>Rupees (in words) <u>five thousant</u> | claux  |                 | <b>VOUCHER</b>                                                                            |                 |                             |
| Designation : <u>AP</u><br>Department : <u>Mech</u><br>Purpose : <u>conference</u><br>Amount : <u>5000</u><br>Rupees (in words) : <u>five thousand</u>                 | 5/3/19 | Date: $25(3)$   | DOUDYOUS                                                                                  |                 | Nama                        |
| Purpose : <u>Conference</u><br>Amount : <u>Sooo</u><br>Rupees (in words) : <u>five thousand</u>                                                                        | ``.    |                 |                                                                                           |                 |                             |
| Amount : <u>Sooo</u><br>Rupees (in words) : <u>five thousand</u>                                                                                                       |        |                 | h                                                                                         | me              | Department                  |
| Rupees (in words) : <u>five thousant</u>                                                                                                                               |        |                 | evence                                                                                    | cont            | Purpose                     |
|                                                                                                                                                                        |        |                 | )                                                                                         | :               | Amount                      |
| Receiver's Signature Accountant Principal                                                                                                                              |        |                 | thousand                                                                                  | - five          | Rupees (in words)           |
| S. Paulas<br>Receiver's Signature Accountant Principal                                                                                                                 |        |                 |                                                                                           |                 |                             |
| Arasanoor<br>Samaneciel P.J. Co<br>Skegangal Dist                                                                                                                      | Par    | Principal       | Accountant                                                                                | C ESOCEP        | F. Paula<br>Receiver's Sign |