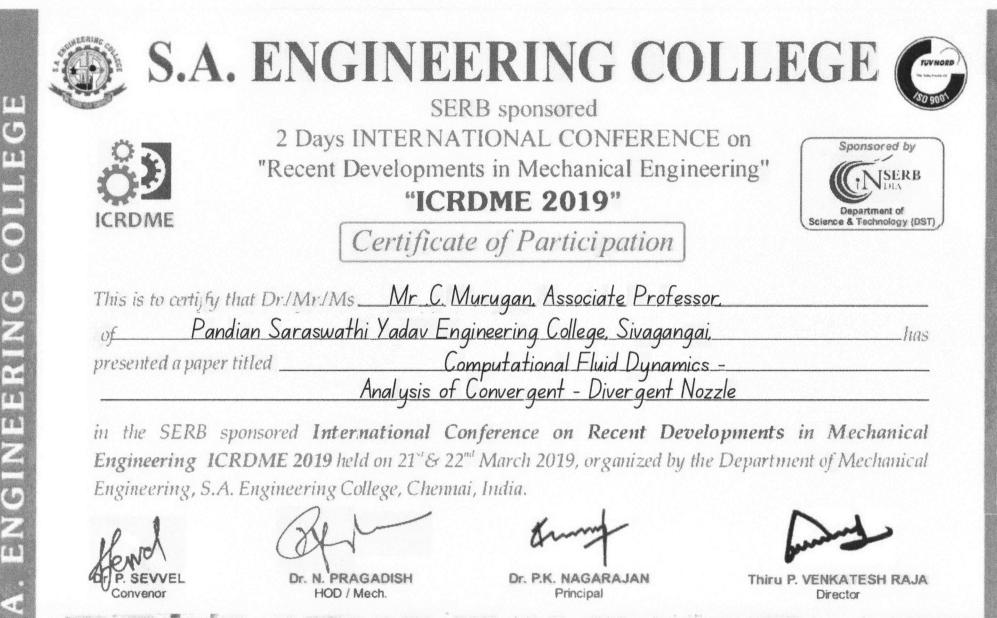

| S.No | Year      | Name of teacher            | Name of conference/ workshop attended<br>for which financial support provided               | Name of<br>the<br>professiona<br>l body for<br>which<br>membershi<br>p fee is<br>provided | Amount<br>of<br>support<br>received<br>(in INR) |
|------|-----------|----------------------------|---------------------------------------------------------------------------------------------|-------------------------------------------------------------------------------------------|-------------------------------------------------|
|      | 2010 2010 |                            | Five days Workshop on Microsoft cloud<br>and Services                                       |                                                                                           |                                                 |
|      | 2018-2019 | Ms.P.Sivashangari          |                                                                                             | Nil                                                                                       | 5000                                            |
|      |           |                            | Workshop on Deep drive in Digital<br>Disruptive Technologies                                |                                                                                           |                                                 |
| 2    | 2019 2010 | Mr.C.Manikandan            | (IOT/AI/ML/DL)                                                                              | NU                                                                                        | 5000                                            |
| 2    | 2018-2019 | Wr.C.Manikandan            | Workshop on the Art of Writing the                                                          | Nil                                                                                       | 5000                                            |
| 2    | 2010 2010 | Ma C Kesthikovan           | Research Paper                                                                              | A.L.                                                                                      | 2000                                            |
| 3    | 2018-2019 | Mr.S.Karthikeyan           | Workshop on the Art of Writing the                                                          | Nil                                                                                       | 3000                                            |
|      | 2010 2010 | Ne Thisky Kolyani          | Research Paper                                                                              | A1''                                                                                      | 2000                                            |
| 4    | 2018-2019 | Ms.T.Nithya Kalyani        | International Conference on New                                                             | Nil                                                                                       | 3000                                            |
|      |           |                            |                                                                                             |                                                                                           |                                                 |
| -    | 2010 2010 |                            | Scientific creations in Engineering and                                                     |                                                                                           |                                                 |
| 5    | 2018-2019 | Mr.R.Pandithurai           | Technology                                                                                  | Nil                                                                                       | 5000                                            |
|      |           |                            | International Conference on New                                                             |                                                                                           |                                                 |
|      |           |                            | Scientific creations in Engineering and                                                     |                                                                                           |                                                 |
| 6    | 2018-2019 | Mr.S.Pounraj               | Technology                                                                                  | Nil                                                                                       | 5000                                            |
|      |           |                            | Workshop on the Art of Writing the                                                          |                                                                                           |                                                 |
| 7    | 2018-2019 | Mr.D.Anbarasa Pandian Dura |                                                                                             | Nil                                                                                       | 3000                                            |
|      |           |                            | Workshop on the Art of Writing the                                                          |                                                                                           |                                                 |
| 8    | 2018-2019 | Mr.S.Athirayan             | Research Paper                                                                              | Nil                                                                                       | 3000                                            |
|      |           |                            | Two days International Conference on                                                        |                                                                                           |                                                 |
|      |           |                            | Recent Developments in Mechanical                                                           |                                                                                           |                                                 |
| 9    | 2018-2019 | Mr.C.Murugan               | Engineering                                                                                 | Nil                                                                                       | 5000                                            |
|      |           |                            | Two days International Conference on                                                        |                                                                                           |                                                 |
|      |           |                            | Recent Developments in Mechanical                                                           |                                                                                           |                                                 |
| 10   | 2018-2019 | Mrs.S.Yogeswari            | Engineering                                                                                 | Nil                                                                                       | 5000                                            |
|      |           |                            | National workshop on Materials                                                              | NUL                                                                                       | 1000                                            |
| 11   | 2018-2019 | Dr.R.Saravanakumar         | Chemistry and Physics                                                                       | Nil                                                                                       | 4000                                            |
|      |           |                            | National workshop on Materials                                                              | ALC .                                                                                     | 1000                                            |
| 12   | 2018-2019 | Dr.G.Subramanian           | Chemistry and Physics                                                                       | Nil                                                                                       | 4000                                            |
|      |           |                            | Two days International Conference on                                                        |                                                                                           |                                                 |
|      |           |                            | Recent Developments in Mechanical                                                           |                                                                                           |                                                 |
| 13   | 2018-2019 | Mr.T.Ponvelmurugan         | Engineering                                                                                 | Nil                                                                                       | 5000                                            |
| 14   | 2018-2019 | Mr.T.S.Anandhasekar        | Two days international Conference on<br>Recent Developments in Mechanical<br>Engineering 24 |                                                                                           | 5000                                            |
|      |           |                            | Swagangal Dist S PANDIAN SAR                                                                | CIPAL<br>ASWATHIY                                                                         | ADAV                                            |