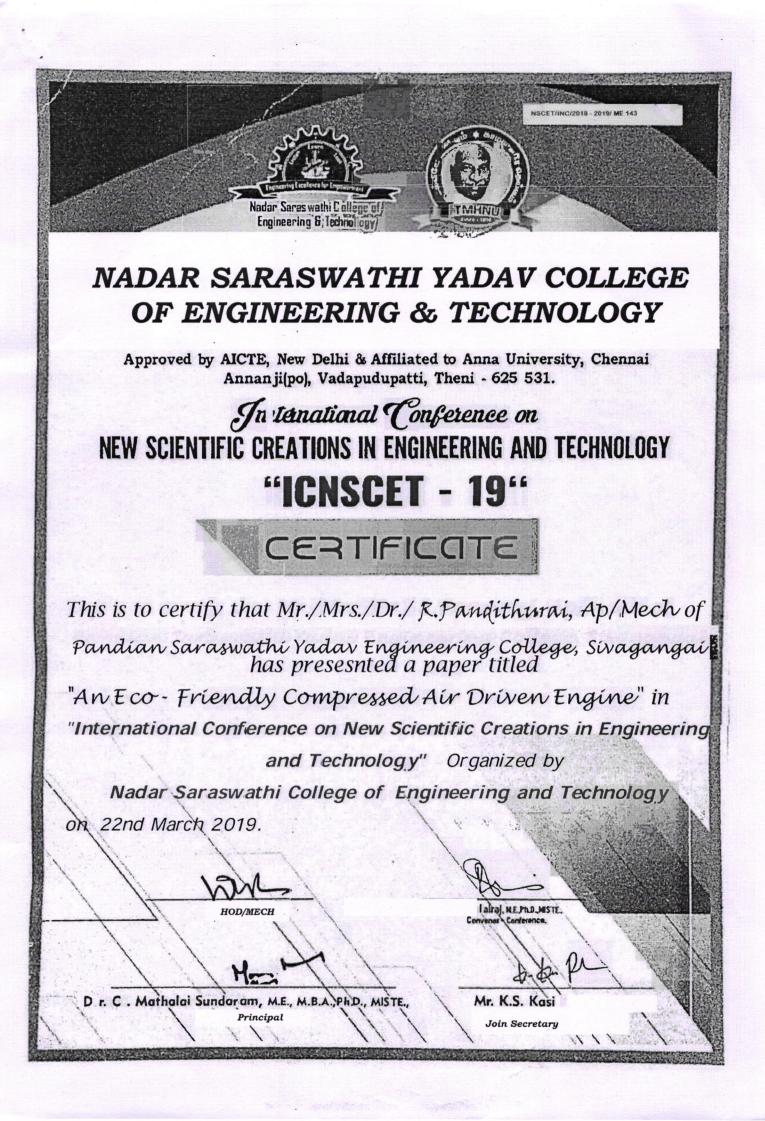

Rahherd

Baltam

Prof. S.Rakkammal HoD/EEE Dr. B.Muruganantham Dean R&D

de

Dr.X.Susan Christina Principal