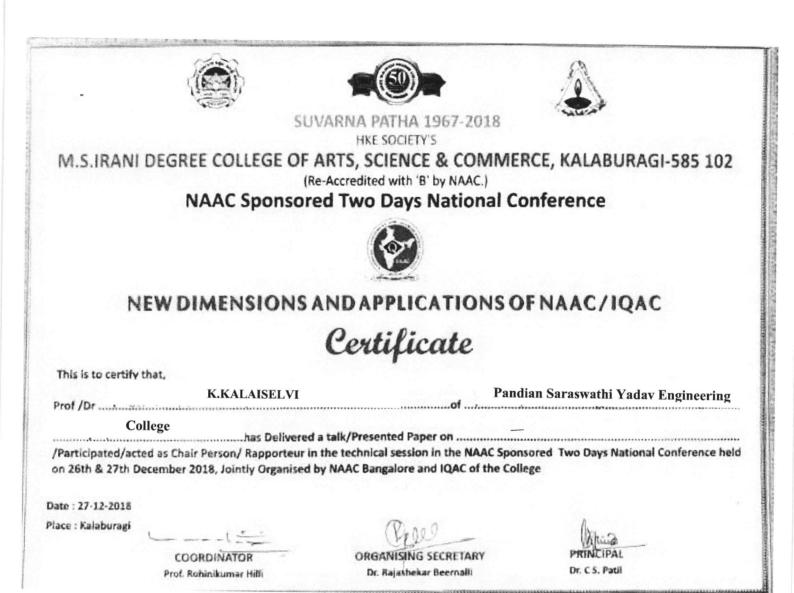

## Pandian Sarawathi Yadav Engineering college

has participated in the workshop on "The Art of Writing Research Paper" organized by M.A.M. College of Engineering and Technology, Trichy on 13th May, 2019.