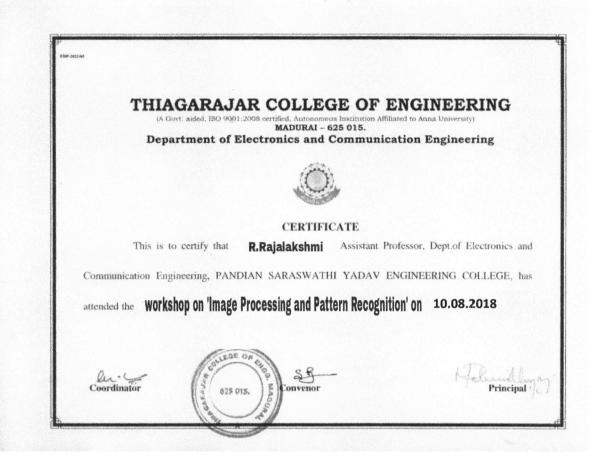

2

M.A.M. COLLEGE OF ENGINEERING AND TECHNOLOGY

(Affiliated to Anna University, Approved by AICTE) Siruganur, Tiruchirappalli – 621 105.