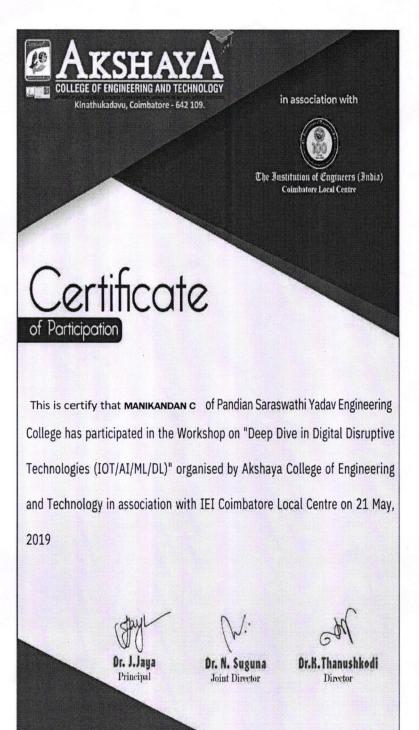

Respected Sir,

With reference to the above subject, the application is hereby submitted for your approval towards my participant the following programs.

| Faculty Name:             | C. Manikandan.                                                           |
|---------------------------|--------------------------------------------------------------------------|
| Designation /Department:  | APCSE                                                                    |
| Program details with      | Workshop on "Deeppoive in Digital<br>Dissuptive rechnologies in 21 may 2 |
| Date(Conference/Workshop) | Dissuptive rechnologies in 21 May 2                                      |
| Amount:                   | RS 5000                                                                  |

C. Manbard

**Faculty Signature** 

### **Forwarding Authority**

Certified that the information furnished by the faculty as above is correct.

Signature of the HOD

### Approval from the Head of the Institution

The amount of Rs 5000 is sanctioned to <u>C. Mani Kandan</u> towards the

express for attending the conference/ workshop

Signature of the Principal Dr. R. RAJA M.E., Ph.D., PRINCIPAL PANDIAN SARASWATHI YAN ENGINEERING COLLI Arasanoor, Thirumansolai P.O-630 56 Sivagangai Dist, Tamil Nadu

| A VERMA COLLEGE            | PANDIAN SARASWATHI YADAV ENGINEERING COLLEGE<br>Madurai-Sivagangai Highway,Thirumansolai Post Arasanoor-630561.<br>"Approved by AICTE & Affiliated to Anna University, Chennai" |
|----------------------------|---------------------------------------------------------------------------------------------------------------------------------------------------------------------------------|
|                            | VOUCHER                                                                                                                                                                         |
|                            | Date: 22/5/19<br>C. Manikandan                                                                                                                                                  |
| Name<br>Designation        | APICSE                                                                                                                                                                          |
| Department                 | CSE                                                                                                                                                                             |
| Purpose                    | Participate on workshop                                                                                                                                                         |
| Amount                     | Rs 5000                                                                                                                                                                         |
| Rupees (in words)          | : Rive Formands only                                                                                                                                                            |
| ٥                          | Arasanoor<br>Berthirumansolai P.C<br>G30581<br>Sivagangal Dist<br>Sivagangal Dist                                                                                               |
| C. Mand<br>Receiver's Sign | ature Accountant Principal                                                                                                                                                      |