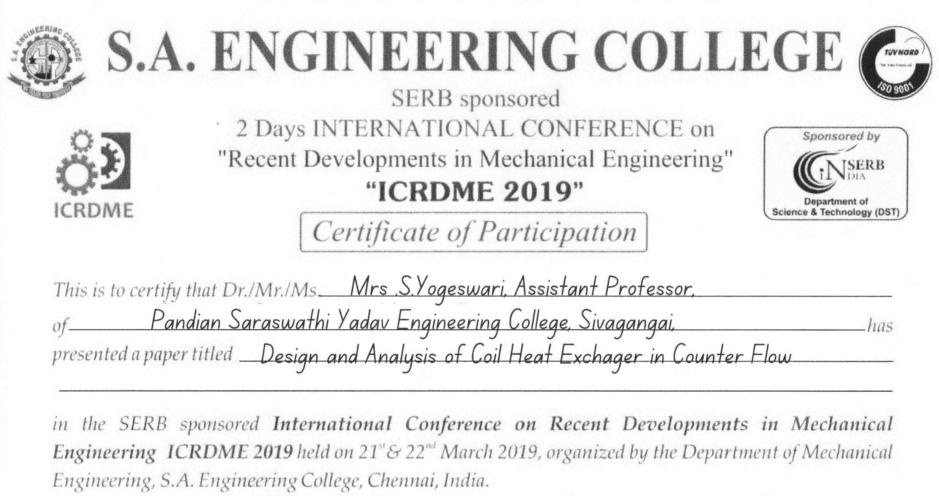

* 

Certified that the information furnished by the faculty as above is correct.

Signature of the HOD

towards the

Approval from the Head of the Institution

The amount of Rs is sanctioned to -

express for attending the conference/ workshop

Signature of the Prin Dr. R. RAJA M.E., Ph.D., PRINCIPAL PANDIAN SARASWATHI YADAV ENGINEERING COLLEGE Arasanoor, Thirumans/lai P C-630 50 Sivagangai Dist. amil Nadu

PANDIAN SARASWATHI YADAV ENGINEERING COLLEGE Madurai-Sivagangai Highway, Thirumansolai Post Arasanoor-630561. "Approved by AICTE & Affiliated to Anna University, Chennai" **VOUCHER** Date: 26 3/2019 . S. Yogeshuar' Name Designation : Moob Department Contrence Purpose 5000 Amount Five thousand Rupees (in words) R.Nanasin hav-Accountant nature Princ adav E Arasanoo Insolai 33 Sivagangal



Henry P. SEVVEL Convenor

5

Dr. N. PRAGADISH HOD / Mech.

Dr. P.K. NAGARAJAN Principal

100

Thiru P. VENKATESH RAJA Director

Accredited by NBA, NAAG with 'A' Grade & ISO 9001: 2015 Certified Institution Approved by AICTE and Affiliated to Anna University Poonamallee - Avadi Main Road, Thiruverkadu, Chennal - 600 077.

### REQUISITION LETTER FOR FINANACIAL ASSISTANCE TO FACULITIES OF PARTICIPATION IN CONFERENCE/ WORKSHOP

То

The Principal

Pandian Saraswathi Yadav Engineering College

Arasanoor

Sivagangai

Sub: Permission for attending /presenting paper in Conference/Workshop as per the norms of the Institute

Respected Sir,

With reference to the above subject, the application is hereby submitted for your approval towards my participant the following programs.

| Faculty Name: