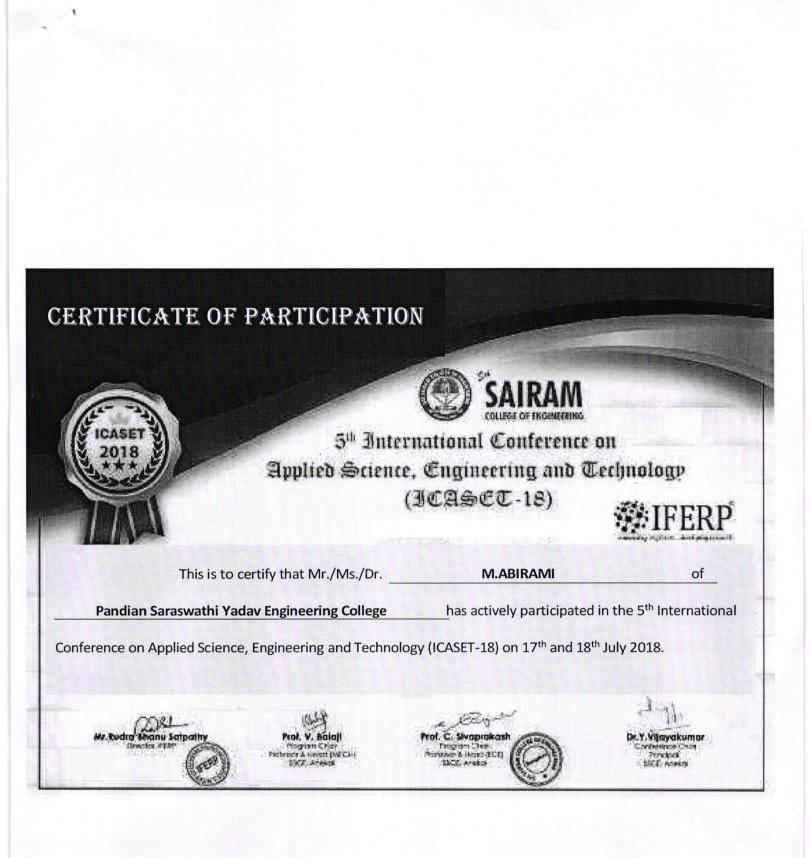

### Approval from the Head of the Institution

The amount of Rs  $\frac{5000}{100}$  is sanctioned to  $\frac{5.900 \text{ YCJ}}{1000}$  towards the express for attending the conference/ workshop

Signature of the Principal