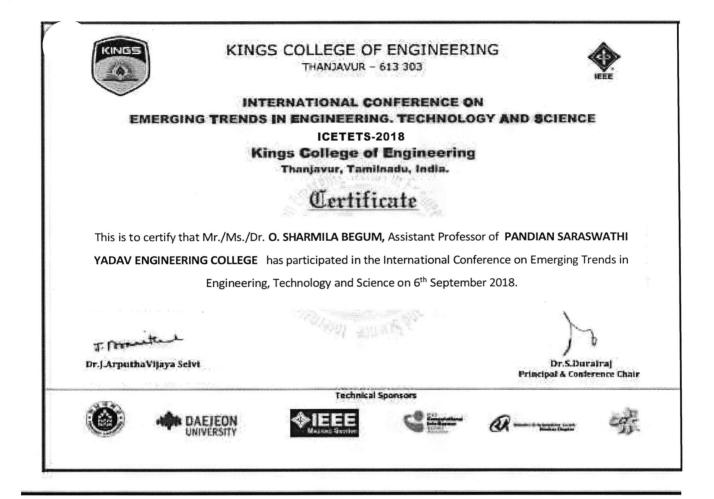

Respected Sir,

With reference to the above subject, the application is hereby submitted for your approval towards my participant the following programs.

| Faculty Name:                                     | D. Anballa Pandicy Parai |                 |
|---------------------------------------------------|--------------------------|-----------------|
| Designation /Department:                          | APICSE                   |                 |
| Program details with<br>Date(Conference/Workshop) | resorped paper on        | 3th May<br>2019 |
| Amount:                                           | 3000                     |                 |