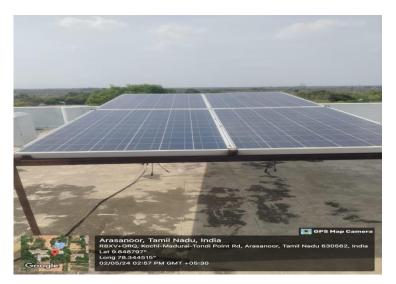

7.1.2\_1: The Institution has facilities for alternate sources of energy and energy conservation measures

SOLAR PANELS ON THE ROOF TOP OF EEE BLOCK

SOLAR WATER HEATER ON THE ROOF TOP OF MECHANICAL BLOCK