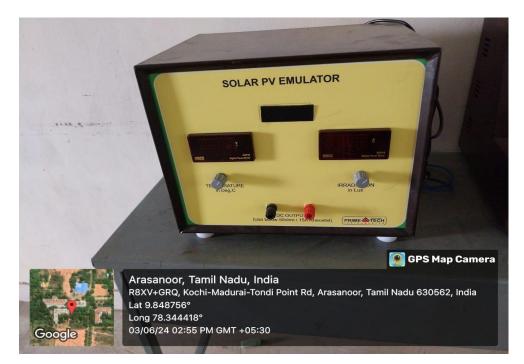

City Office : 10, Pandian Saraswathi St, Sivagami Nagar, Narayanapuram, Madurai - 625 014. Telefax- 0452 2682338, Mobile : 98423-02628

SOLAR PV EMULATOR IN RENEWABLE ENERGY SOURCES LABORATORY

WIND MILL IN RENEWABLE ENERGY SOURCES LABORATORY