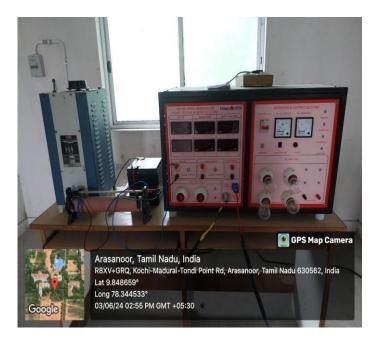

City Office : 10, Pandian Saraswathi St, Sivagami Nagar, Narayanapuram, Madurai - 625 014. Telefax- 0452 2682338, Mobile : 98423-02628

WIND - SOLAR HYBRID SYSTEM IN RENEWABLE ENERGY SOURCES LABORATORY

FUEL CELL TRAINER IN RENEWABLE ENERGY SOURCES LABORATORY