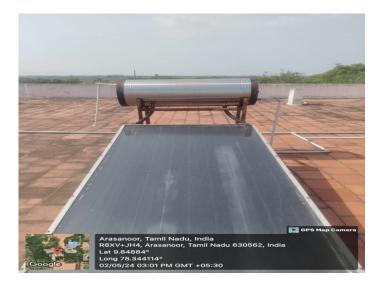

7.1.2\_1: The Institution has facilities for alternate sources of energy and energy conservation measures

SOLAR PANELS ON THE ROOF TOP OF EEE BLOCK

SOLAR WATER HEATER ON THE ROOF TOP OF MECHANICAL BLOCK