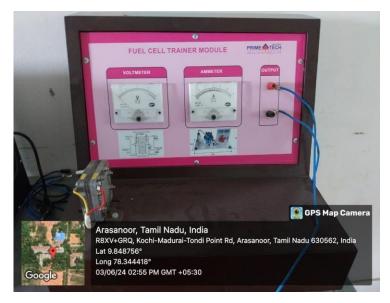

City Office : 10, Pandian Saraswathi St, Sivagami Nagar, Narayanapuram, Madurai - 625 014. Telefax- 0452 2682338, Mobile : 98423-02628

WIND - SOLAR HYBRID SYSTEM IN RENEWABLE ENERGY SOURCES LABORATORY

FUEL CELL TRAINER IN RENEWABLE ENERGY SOURCES LABORATORY