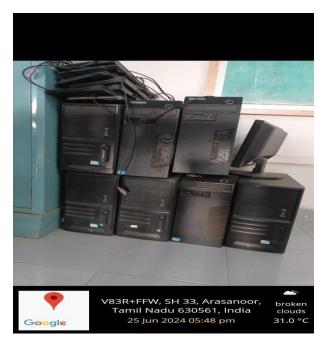

City Office : 10, Pandian Saraswathi St, Sivagami Nagar, Narayanapuram, Madurai - 625 014. Telefax- 0452 2682338, Mobile : 98423-02628

Liquid waste Management

**E-WASTE MANAGEMENT** 

City Office : 10, Pandian Saraswathi St, Sivagami Nagar, Narayanapuram, Madurai - 625 014. Telefax- 0452 2682338, Mobile : 98423-02628