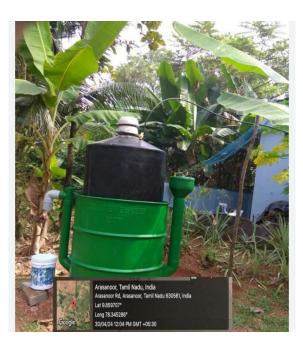

### **BIO-GAS PLANT – WASTE MANAGEMENT**

**BIO-GAS PLANT – WASTE MANAGEMENT** 

(Approved by AICTE & Affiliated to Anna University, Chennai)

Madurai - Sivagangai Highway, Arasanoor, Thirumansolai Post, Sivagangai Dt. - 630 561, Tamilnadu Mobile : 9842102628, 7373002628 Email: info@psyec.edu.in Website : www.psyec.edu.in